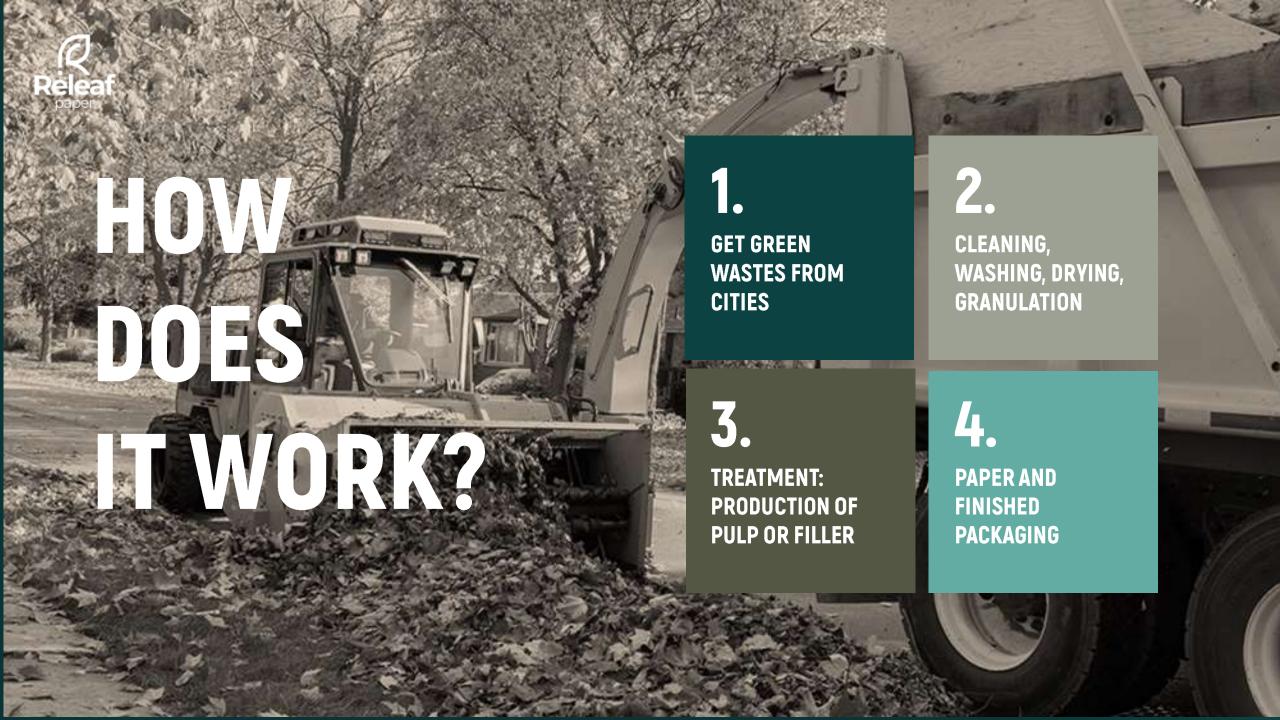

# THE WORLD'S FIRST PAPER MADE OF FALLEN LEAVES

We recycle green wastes gathered by the cities to eco material for packaging production.

Preventing deforestation & reducing carbon footprint.

### RETHINKING LEAVES

Leaves in cities are biological wastes that need to be safely disposed of. Burning leaves catastrophically damages the ratio of nitrogen and oxygen: air becomes polluted by emissions of carbon monoxide that harm nature, animals and people.

We are not only disposing waste but process it in incredibly sustainable paper and material for packaging manufacturing. 17 TREES

We save per every 1 ton of produced releaf paper CONTENT OF CELLULOSE

42%