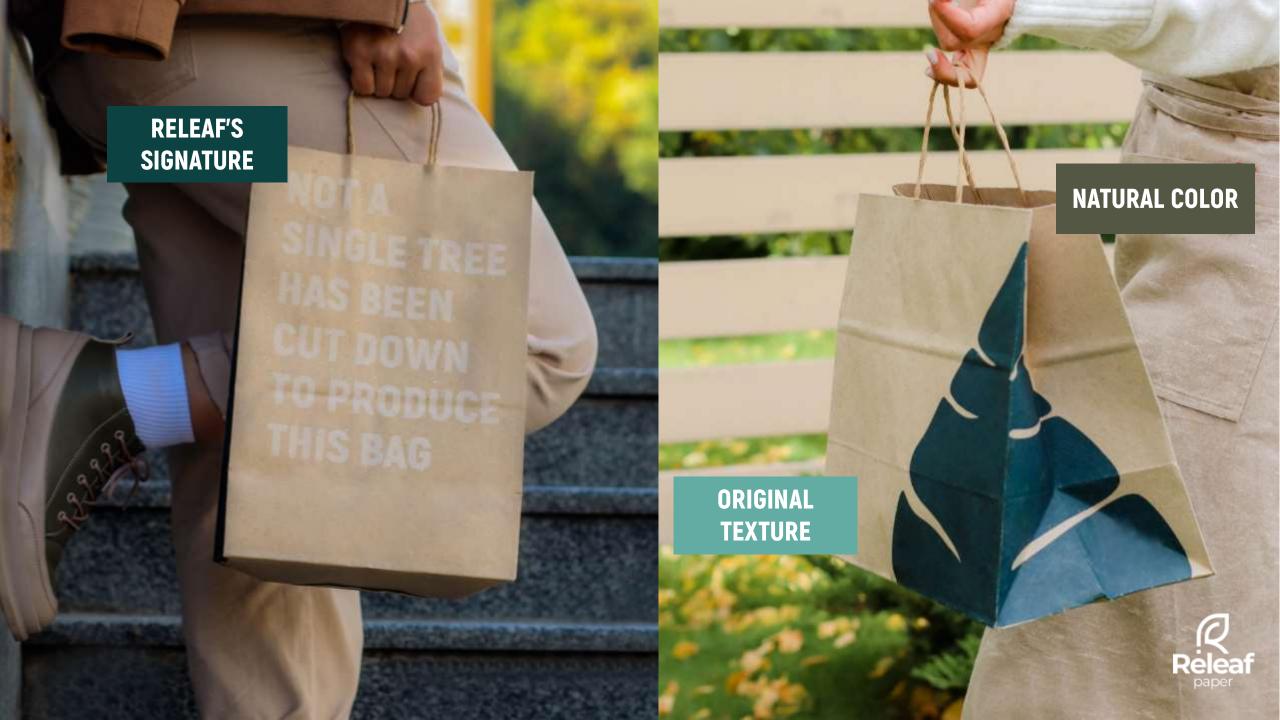

#### **RELEAF BAGS**

MADE FROM
RELEAF PAPER, OUR
RELEAF BAGS GIVES
A GREAT GREEN
ALTERNATIVE TO
PLASTIC OR WOODPAPER CARRIER
BAGS.

•