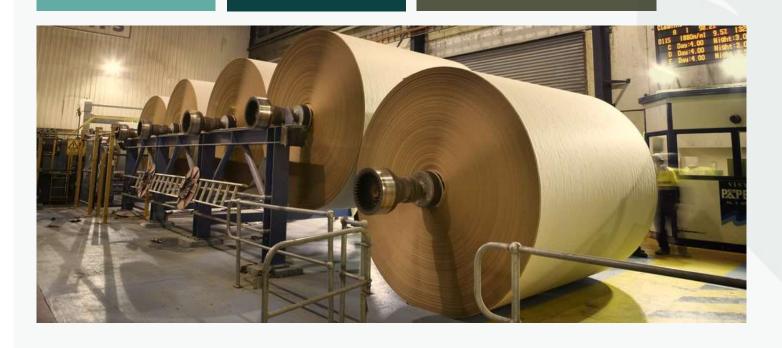

## RELEAF PAPER KRAFT

Our key product within industrial line is kraft paper supplied in reels. With a current density range of **60-110 gsm**, Releaf Paper could be used for several applications:

Paper Bags

Corrugated boards & boxes

Wrapping paper

Disposable tableware

CONTENT OF LEAVES

BIODEGRADA-TION PERIOD MOQ

~40 %

55 days

10 tons

**RECYCABLE** 

**DURABLE** 

**4000MM WIDTH** 

•