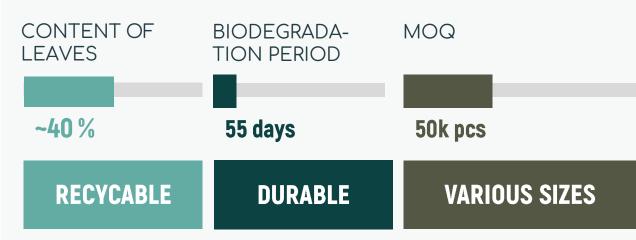

Corrugated boards & boxes

Wrapping paper

Disposable tableware

CONTENT OF LEAVES

BIODEGRADA-TION PERIOD MOQ

~40 %

55 days

10 tons

**RECYCABLE** 

**DURABLE** 

**4000MM WIDTH** 

•